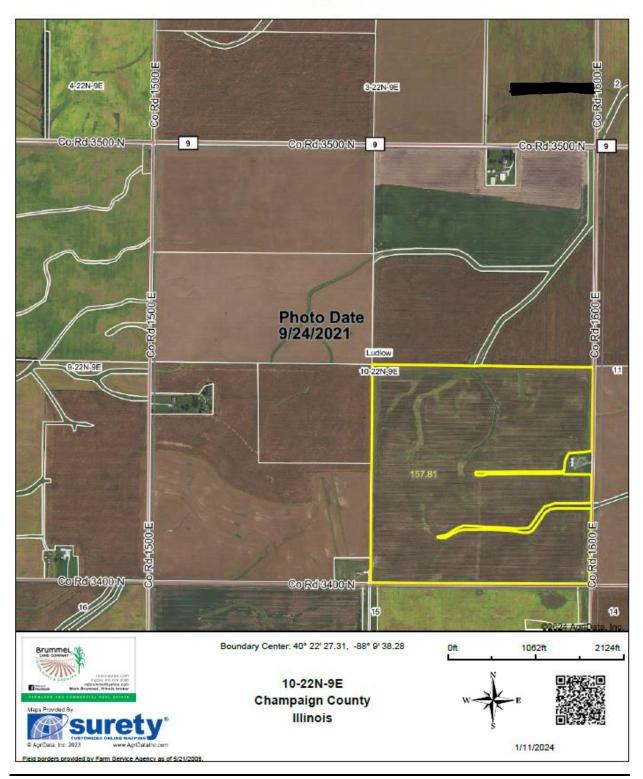

# Brummel Land Company

Farm and Commercial Real Estate 9947 E 1600 North Rd • Pontiac, Illinois 815-674-3006

## **Ludlow Farm**

## Ludlow North Part Rantoul Township

## Champaign County, IL

## \$19,500/acre or \$3,181,815

Size 163.17 acres +/-

## PIN #'s / Legal Description / Acres / Tax amount

Parcel ID 14-03-10-400-001 – SE ¼ Section 10 /163.17 acres / Tax = \$5445.58

#### Location

The farm is located about 1 mile Southwest of Ludlow IL.

#### **Improvements**

The farm has 3 grain bins, all new pattern tile installed and a new center pivot for irrigation.

#### <u>Taxes</u>

Total Property Tax = \$4124.54 or \$25.28 /acre

#### <u>Soils</u>

This farm has a 119.5 PI, and is predominantly Elliot / Ashkum soils



#### Aerial Map





#### **Topography Contours**







The tile appears on this Google Earth image





<sup>i i i</sup> This farm information is offered by Brummel Land Company, information is believed accurate but not warranted. Lines are drawn using online tools and are approximate.