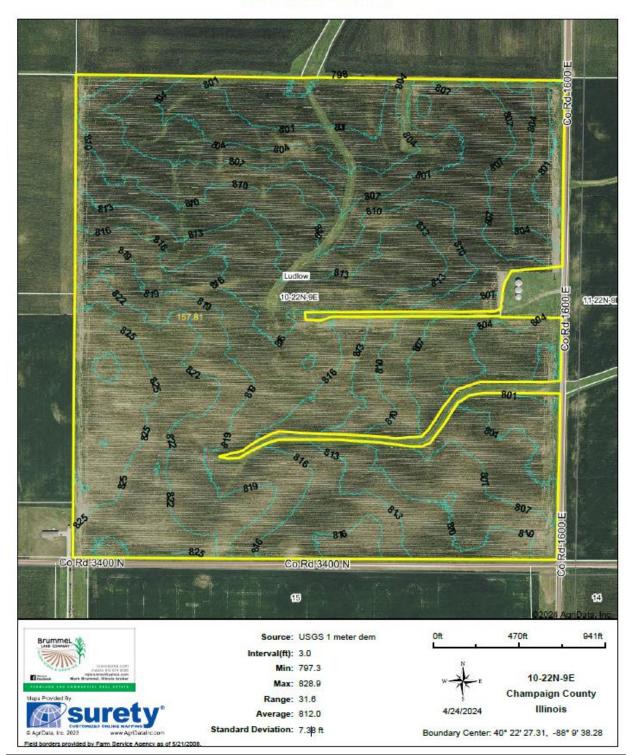

#### **Topography Contours**

The tile appears on this Google Earth image

<sup>i i i</sup> This farm information is offered by Brummel Land Company, information is believed accurate but not warranted. Lines are drawn using online tools and are approximate.