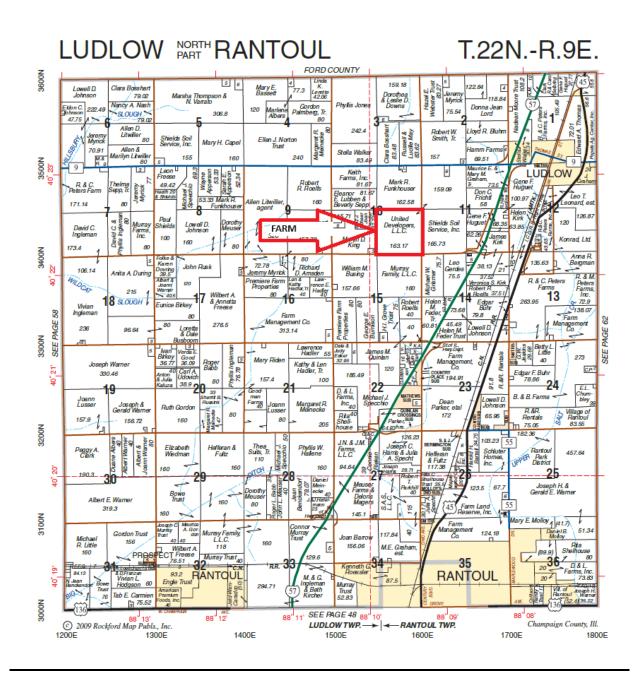

## Ludlow North Part Rantoul Township

## Champaign County, IL

#### Location

The farm is located about 1 mile Southwest of Ludlow IL.