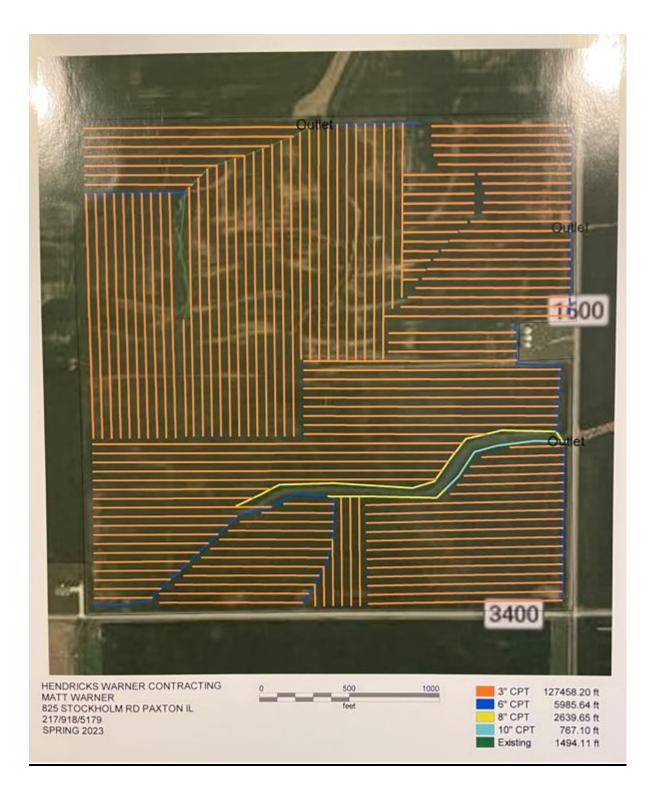

#### **Improvements**

The farm has 3 grain bins, all new pattern tile installed and a new center pivot for irrigation.