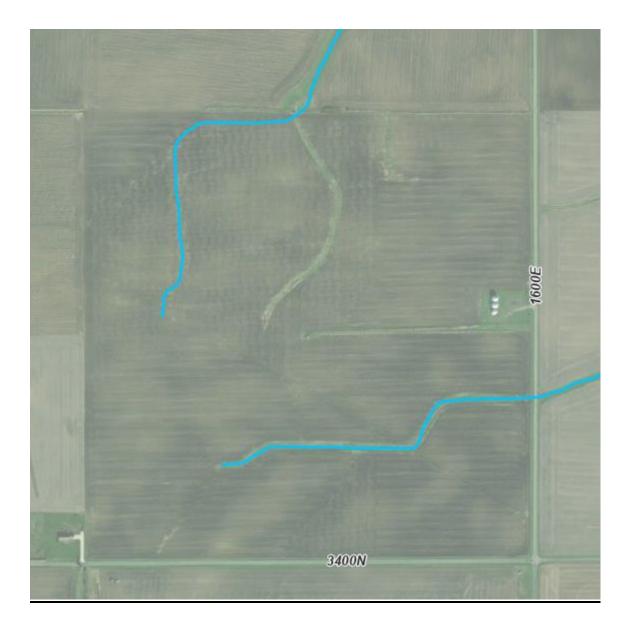

# Brummel Land Company

Farm and Commercial Real Estate 9947 E 1600 North Rd • Pontiac, Illinois 815-674-3006

## **Ludlow Farm**

## Ludlow North Part Rantoul Township

## Champaign County, IL

## \$19,500/acre or \$3,181,815

Size 163.17 acres +/-

## PIN #'s / Legal Description / Acres / Tax amount

Parcel ID 14-03-10-400-001 – SE ¼ Section 10 /163.17 acres / Tax = \$5445.58

#### Location

The farm is located about 1 mile Southwest of Ludlow IL.

#### **Improvements**

The farm has 3 grain bins, all new pattern tile installed and a new center pivot for irrigation.

#### <u>Taxes</u>

Total Property Tax = \$4124.54 or \$25.28 /acre

#### <u>Soils</u>

This farm has a 119.5 PI, and is predominantly Elliot / Ashkum soils



#### Aerial Map





#### **Topography Contours**







The tile appears on this Google Earth image





<sup>i i i</sup> This farm information is offered by Brummel Land Company, information is believed accurate but not warranted. Lines are drawn using online tools and are approximate.