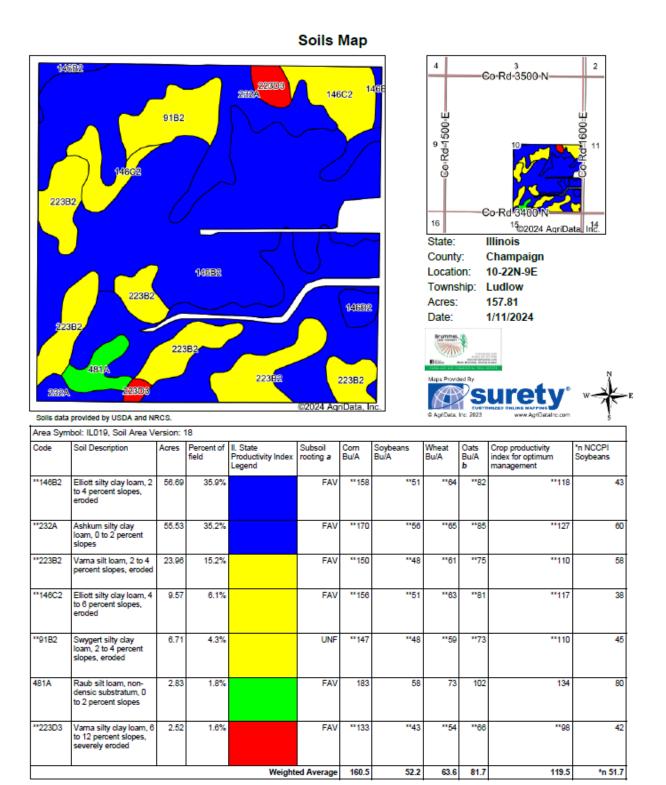

#### <u>Soils</u>

This farm has a 119.5 PI, and is predominantly Elliot / Ashkum soils