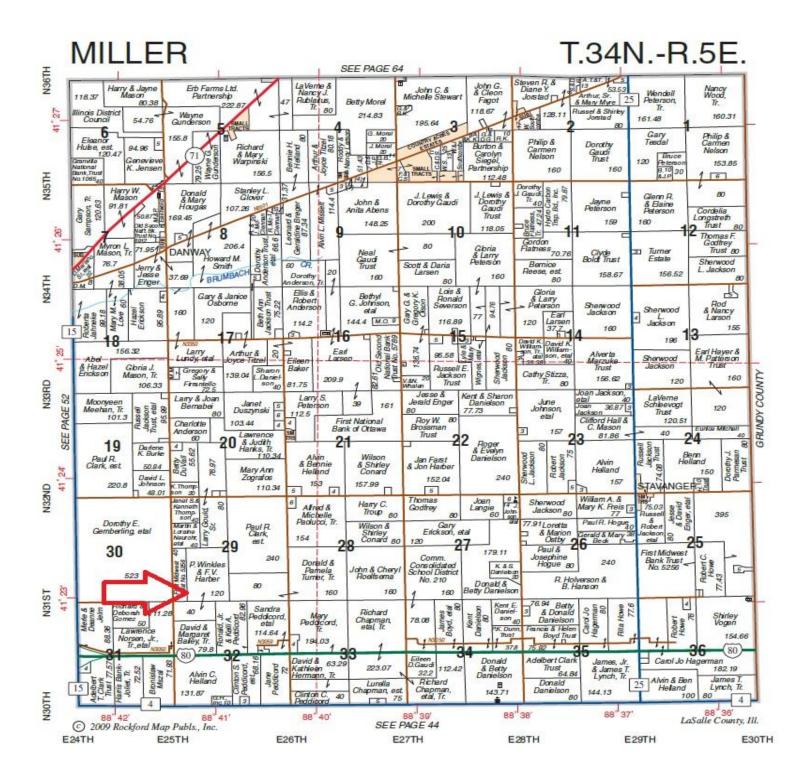

# **Miller Township**

# LaSalle County, IL

#### Location

This farm is located approximately 2.5 miles north of Marseilles, ½ mile north of Interstate 80, approximately 13 miles west of Morris and 7 miles east of Ottawa.