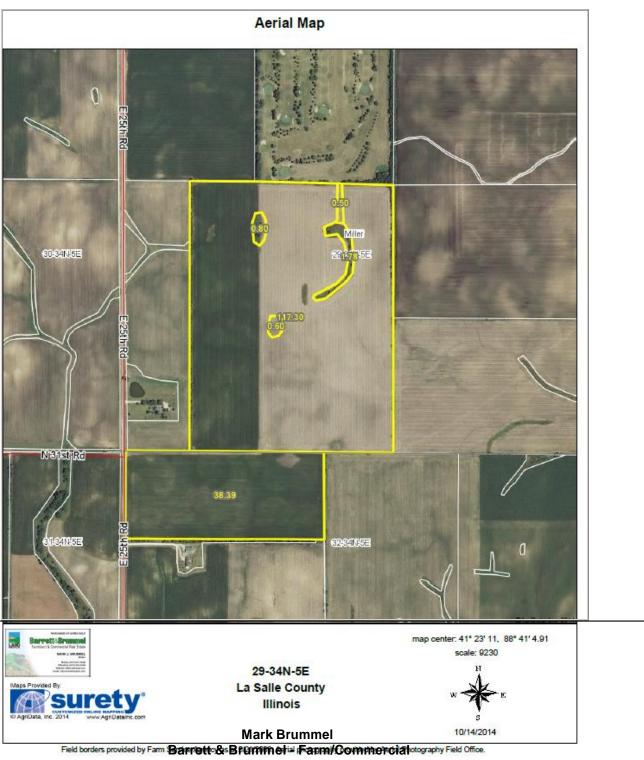

#### <u>Size</u>

160 acres +/-

#### Location

This farm is located approximately 2.5 miles north of Marseilles, ½ mile north of Interstate 80, approximately 13 miles west of Morris and 7 miles east of Ottawa.