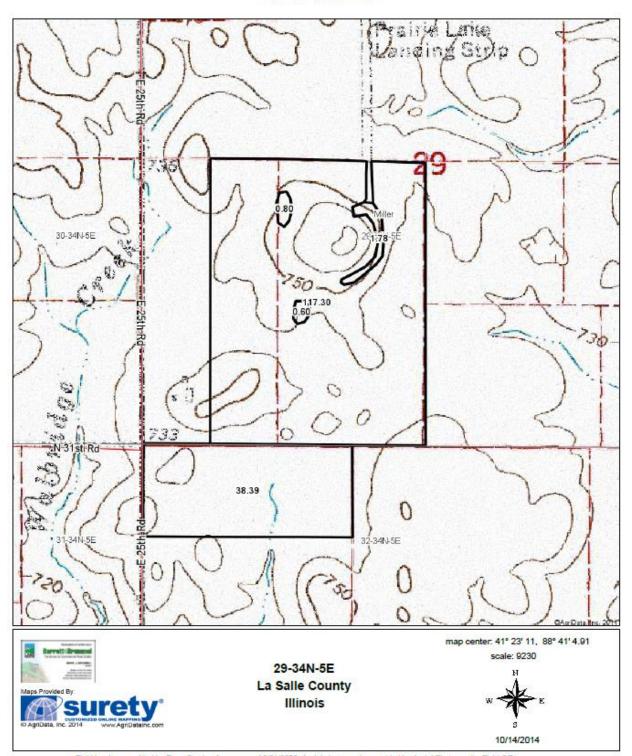

a UNF = unfavorable; FAV = favorable

b Soils in the southern region were not rated for oats and are shown with a zero "0".

Mark Brummel Barrett & Brummel - Farm/Commercial Cellular: (815) 674-3006 Email: mjbrummel@yahoo.com Topography Map