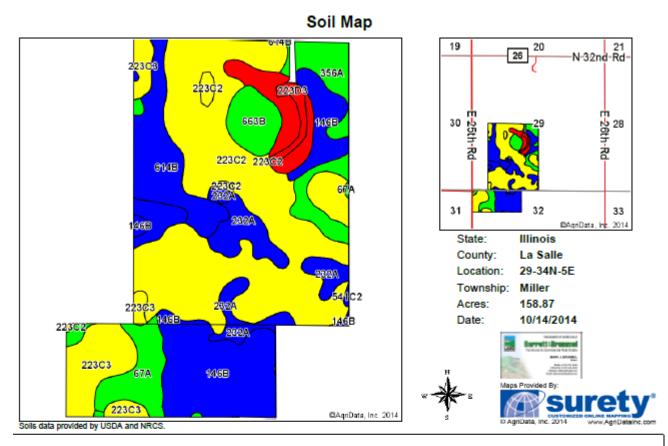

Cellular: (815) 674-3006

| Code   | mbol: IL099, Soil Area Version: 8<br>Soil Description             | Acres | Percent  | II. State Productivity | Subsoli   | Corn  | Soybeans | Wheat | Oats | Crop productivity index for |
|--------|-------------------------------------------------------------------|-------|----------|------------------------|-----------|-------|----------|-------|------|-----------------------------|
| CODE   | Son Deputyton                                                     | Aureo | of field | Index Legend           | rooting a | Bu/A  | Bu/A     | Bu/A  | Bu/A | optimum management          |
|        |                                                                   |       |          |                        |           |       |          |       | b    | -,,,,,,                     |
| "223C2 | Varna silt loam, 4 to 6 percent slopes,<br>eroded                 | 61.66 | 38.8%    |                        | FAV       | **150 | **48     | **61  | ••75 | **110                       |
| "146B  | Elliott slit loam, 2 to 4 percent slopes                          | 26.19 | 16.5%    |                        | FAV       | **166 | **54     | **67  | **86 | **124                       |
| 232A   | Ashkum silty clay loam, 0 to 2 percent<br>slopes                  | 14.19 | 8.9%     |                        | FAV       | 170   | 56       | 65    | 85   | 127                         |
| 614B   | Chenoa silty clay loam, 2 to 5 percent<br>slopes                  | 12.71 | 8.0%     |                        | FAV       | 174   | 57       | 68    | 92   | 129                         |
| "223C3 | Varna slity clay loam, 4 to 6 percent<br>slopes, severely eroded  | 12.43 | 7.8%     |                        | FAV       | **139 | 44       | **56  | **70 | **102                       |
| 356A   | Elpaso silty clay loam, 0 to 2 percent<br>slopes                  | 10.28 | 6.5%     |                        | FAV       | 195   | 63       | 66    | 102  | 144                         |
| "223D3 | Varna slity clay loam, 6 to 12 percent<br>slopes, severely eroded | 8.30  | 5.2%     |                        | FAV       | **136 | **43     | **55  | **68 | **100                       |
| 67A    | Harpster slity clay loam, 0 to 2 percent<br>slopes                | 7.46  | 4.7%     |                        | FAV       | 182   | 57       | 68    | 89   | 133                         |
| **663B | Clare silt loam, 2 to 5 percent slopes                            | 5.48  | 3.4%     |                        | FAV       | **180 | **56     | **69  | **96 | "133                        |
| "541C2 | Graymont silt loam, 5 to 10 percent<br>slopes, eroded             | 0.17  | 0.1%     |                        | FAV       | **170 | **53     | 66    | **87 | **125                       |
|        | 1                                                                 | •     |          | Weighte                | d Average | 160.2 | 51.5     | 63.1  | 81.5 | 118.3                       |

Area Symbol: IL099, Soil Area Version: 8

Table: Optimum Crop Productivity Ratings for Illinois Soil by K.R. Olson and J.M. Lang, Office of Research, ACES, University of Illinois at Champaign-Urbana. Version: 1/2/2012 Amended Table S2 B811 (Updated 1/10/2012)

Crop yields and productivity indices for optimum management (8811) are maintained at the following NRES web site: <u>http://soilproductivity.nres.illinois.edu/</u> "Indexes adjusted for slope and erosion according to Bulletin 811 Table S3

a UNF = unfavorable; FAV = favorable

b Soils in the southern region were not rated for oats and are shown with a zero "0".

Mark Brummel Barrett & Brummel - Farm/Commercial Cellular: (815) 674-3006 Email: mjbrummel@yahoo.com Topography Map