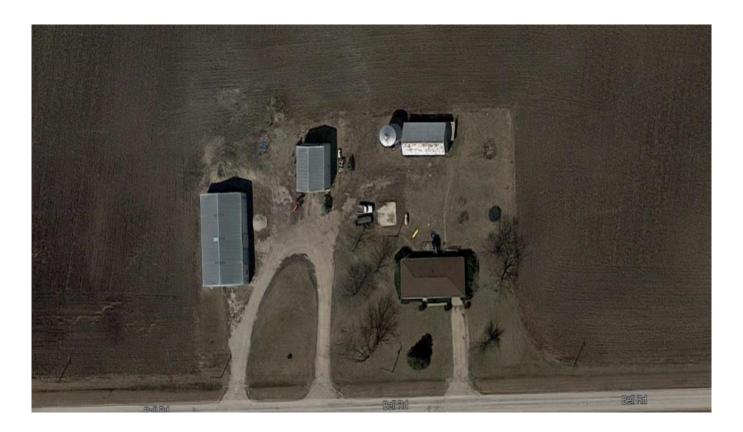

#### **Improvements**

There is a brick ranch home, along with a heated shop with concrete floor, a Morton Building and other outbuildings.