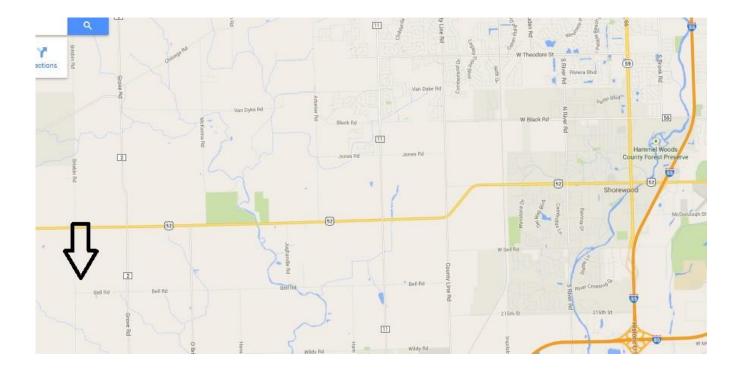

#### Location

This farm is located approximately 7 miles west of Joliet / Shorewood area, and approximately 1 mile south of Rt 52 on Brisbon Road.