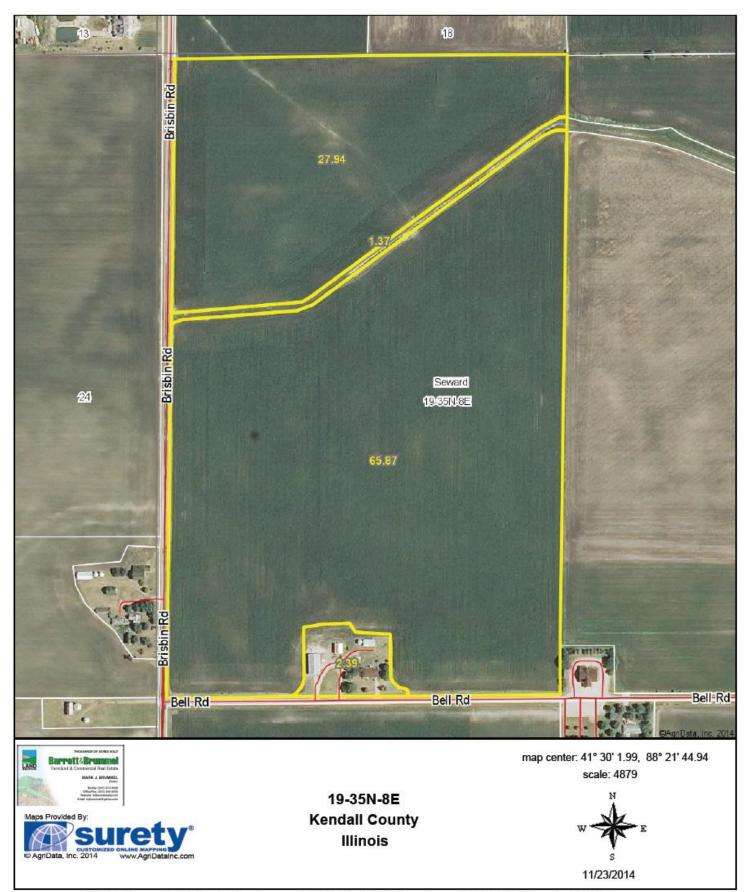

#### <u>Size</u>

106.4 acres +/-

### **Aerial Map**

Field borders provided by Farm Service Agency as of 5/21/2008. Aerial photography provided by Aerial Photography Field Office.